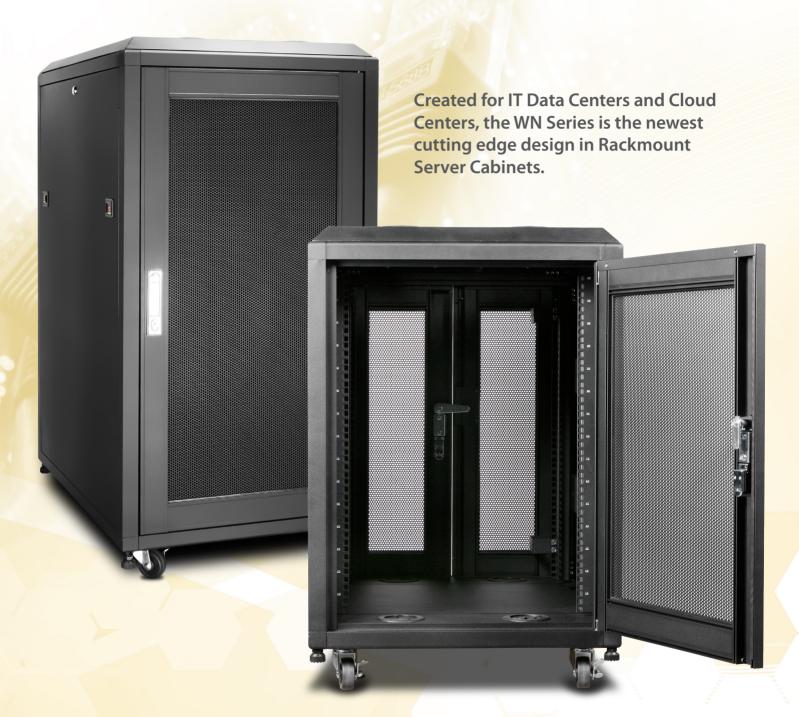

## **WN Series Rackmount Cabinets**

### Taking cloud technology to new heights

#### The Epitome of Versatility

The WN Series ranges from 15U to 52U and universally fits most rackmount chassis making these cabinets the epitome of versatility. This series contains all the features that promote ease and maneuverability for rackmount cabinets.