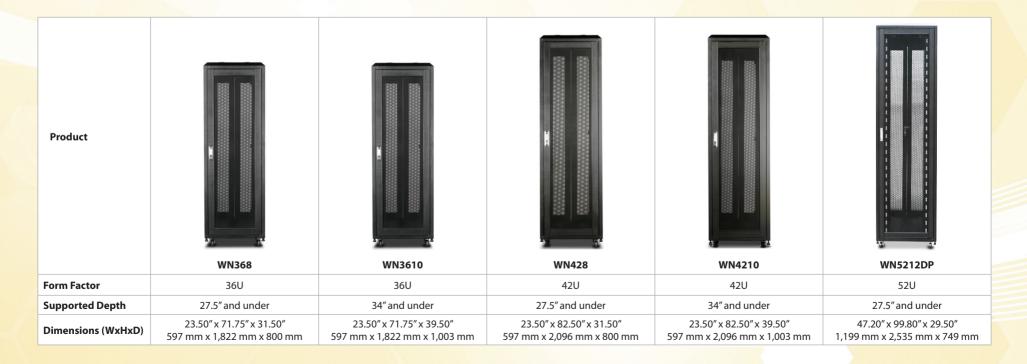

# **WN Series**

### Helping your cloud sore above the rest

| Product            | WN158                                                   | WN1510                                                     | WN228                                                        | WN2210                                                         |
|--------------------|---------------------------------------------------------|------------------------------------------------------------|--------------------------------------------------------------|----------------------------------------------------------------|
| Form Factor        | 15U                                                     | 15U                                                        | 22U                                                          | 22U                                                            |
| Supported Depth    | 27.5" and under                                         | 34" and under                                              | 27.5" and under                                              | 34" and under                                                  |
| Dimensions (WxHxD) | 23.50" x 35.25" x 31.50"<br>596.9mm x 895.4mm x 800.1mm | 23.50" x 35.25" x 39.50"<br>596.9mm x 895.4mm x 1,003.3 mm | 23.50 x 47.75 x 31.50 inches<br>• 596.9 x 1,212.9 x 800.1 mm | 23.50 x 47.75 x 39.50 inches<br>• 596.9 x 1,212.9 x 1,003.3 mm |